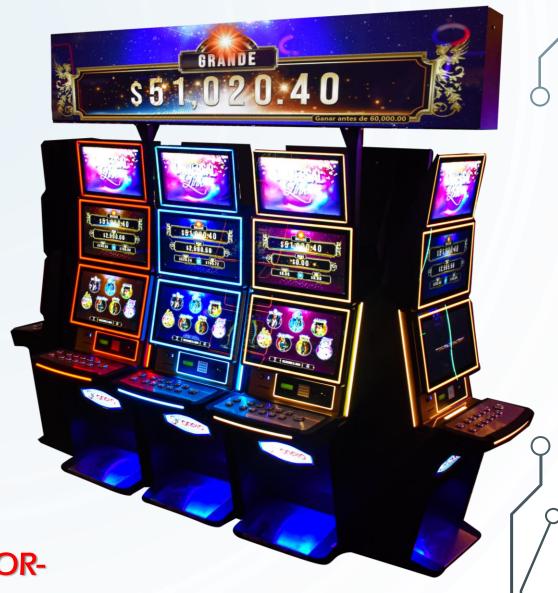

### WHEEL MACHINE

sales@malloselectronic.com

-DOUBLE MONITOR-

\$9,500.00 \$9,000.00

**-WALL MOUNT-**

\$8,500.00