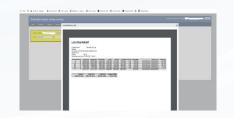

### - ONLINE MONITORING SYSTEM-

Available upon demand, total control within reach!
Location reports, Malfunctions, Notes ETC