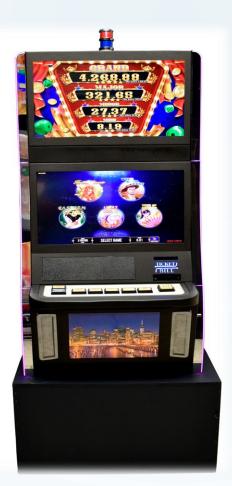

### WHEEL MACHINE







sales@malloselectronic.com

-DOUBLE MONITOR-

\$9,500.00 \$9,000.00

**-WALL MOUNT-**

\$8,500.00

## CASINO STYLE (METAL) sales@malloselectronic.com





\$11,500.00

## ARCADE STYLE (METAL)









-SINGLE MONITOR-

\$7,000.00

### -DOUBLE MONITOR-

\$9,500.00

# ARCADE STYLE (WOOD)

sales@malloselectronic.com



-SINGLE MONITOR-

\$4,500.00



-32" VERTICAL -

\$5,500.00



\$5,500.00

-DOUBLE MONITOR-

## PC KIT & OTHER

sales@malloselectronic.com

### -PC KIT-

Complete set – Bill Validator INCLUDED \$2,000.00





### -CUTOMIZED PROJECT PER ORDER-

We create your vision into reality, with fully customizable product upon your requests from scratch!













### - ONLINE MONITORING SYSTEM-

Available upon demand, total control within reach!
Location reports, Malfunctions, Notes ETC