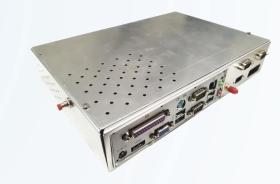

### WHEEL MACHINE







sales@malloselectronic.com

-DOUBLE MONITOR-

\$9,500.00 \$9,000.00

**-WALL MOUNT-**

\$8,500.00

## CASINO STYLE (METAL) sales@malloselectronic.com





\$11,500.00

## ARCADE STYLE (METAL)









-SINGLE MONITOR-

\$7,000.00

### -DOUBLE MONITOR-

\$9,500.00

# ARCADE STYLE (WOOD)

sales@malloselectronic.com



-SINGLE MONITOR-

\$4,500.00



-32" VERTICAL -

\$5,500.00



\$5,500.00

-DOUBLE MONITOR-

## PC KIT & OTHER

sales@malloselectronic.com

### -PC KIT-

Complete set – Bill Validator INCLUDED \$2,000.00





### -CUTOMIZED PROJECT PER ORDER-

We create your vision into reality, with fully customizable product upon your requests from scratch!













### - ONLINE MONITORING SYSTEM-

Available upon demand, total control within reach!
Location reports, Malfunctions, Notes ETC