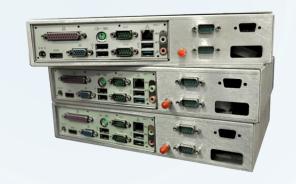

### WHEEL MACHINE







sales@malloselectronic.com

-DOUBLE MONITOR-

\$9,500.00 \$9,000.00

**-WALL MOUNT-**

\$8,500.00

## CASINO STYLE (METAL) sales@malloselectronic.com





\$11,500.00

## ARCADE STYLE (METAL)









-SINGLE MONITOR-

\$7,000.00

### -DOUBLE MONITOR-

\$9,500.00

# ARCADE STYLE (WOOD)

sales@malloselectronic.com



-SINGLE MONITOR-

\$4,500.00



-32" VERTICAL -

\$5,500.00



\$5,500.00

-DOUBLE MONITOR-

## PC KIT & OTHER

sales@malloselectronic.com

### -PC KIT-

Complete set – Bill Validator INCLUDED \$2,000.00





### -CUTOMIZED PROJECT PER ORDER-

We create your vision into reality, with fully customizable product upon your requests from scratch!













### - ONLINE MONITORING SYSTEM-

Available upon demand, total control within reach!
Location reports, Malfunctions, Notes ETC