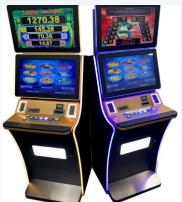

### WHEEL MACHINE







sales@malloselectronic.com

-DOUBLE MONITOR-

\$9,500.00 \$9,000.00

**-WALL MOUNT-**

\$8,500.00

## CASINO STYLE (METAL) sales@malloselectronic.com





\$11,500.00

## ARCADE STYLE (METAL)









-SINGLE MONITOR-

\$7,000.00

### -DOUBLE MONITOR-

\$9,500.00

# ARCADE STYLE (WOOD)

sales@malloselectronic.com



-SINGLE MONITOR-

\$4,500.00



-32" VERTICAL -

\$5,500.00



\$5,500.00

-DOUBLE MONITOR-

## PC KIT & OTHER

sales@malloselectronic.com

### -PC KIT-

Complete set – Bill Validator INCLUDED \$2,000.00





### -CUTOMIZED PROJECT PER ORDER-

We create your vision into reality, with fully customizable product upon your requests from scratch!













### - ONLINE MONITORING SYSTEM-

Available upon demand, total control within reach!
Location reports, Malfunctions, Notes ETC