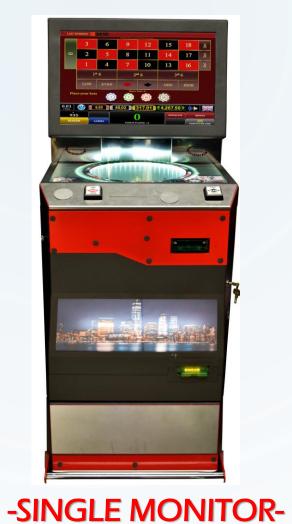

### WHEEL MACHINE







sales@malloselectronic.com

-DOUBLE MONITOR-

\$9,500.00 \$9,000.00

**-WALL MOUNT-**

\$8,500.00

## CASINO STYLE (METAL) sales@malloselectronic.com





\$11,500.00

## ARCADE STYLE (METAL)









-SINGLE MONITOR-

\$7,000.00

### -DOUBLE MONITOR-

\$9,500.00

# ARCADE STYLE (WOOD)

sales@malloselectronic.com



-SINGLE MONITOR-

\$4,500.00



-32" VERTICAL -

\$5,500.00



\$5,500.00

-DOUBLE MONITOR-

## PC KIT & OTHER

sales@malloselectronic.com

### -PC KIT-

Complete set – Bill Validator INCLUDED \$2,000.00





### -CUTOMIZED PROJECT PER ORDER-

We create your vision into reality, with fully customizable product upon your requests from scratch!













### - ONLINE MONITORING SYSTEM-

Available upon demand, total control within reach!
Location reports, Malfunctions, Note