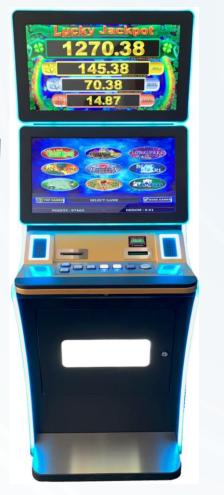

### WHEEL MACHINE







sales@malloselectronic.com

-DOUBLE MONITOR-

\$9,500.00 \$9,000.00

**-WALL MOUNT-**

\$8,500.00

## CASINO STYLE (METAL) sales@malloselectronic.com





\$11,500.00

## ARCADE STYLE (METAL)









-SINGLE MONITOR-

\$7,000.00

### -DOUBLE MONITOR-

\$9,500.00

# ARCADE STYLE (WOOD)

sales@malloselectronic.com



-SINGLE MONITOR-

\$4,500.00



-32" VERTICAL -

\$5,500.00



\$5,500.00

-DOUBLE MONITOR-

## PC KIT & OTHER

sales@malloselectronic.com

### -PC KIT-

Complete set – Bill Validator INCLUDED \$2,000.00





### -CUTOMIZED PROJECT PER ORDER-

We create your vision into reality, with fully customizable product upon your requests from scratch!













### - ONLINE MONITORING SYSTEM-

Available upon demand, total control within reach!
Location reports, Malfunctions, Notes ETC