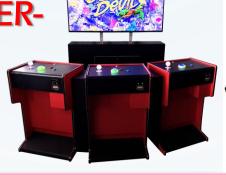

### WHEEL MACHINE

sales@malloselectronic.com

-DOUBLE MONITOR-

\$9,500.00 \$9,000.00

**-WALL MOUNT-**

\$8,500.00