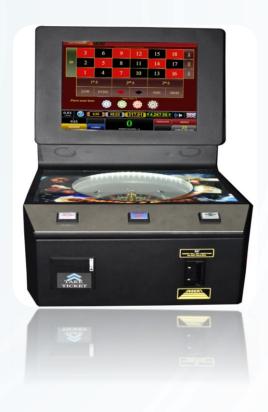

### WHEEL MACHINE







sales@malloselectronic.com

-DOUBLE MONITOR-

\$9,500.00 \$9,000.00

**-WALL MOUNT-**

\$8,500.00

## CASINO STYLE (METAL) sales@malloselectronic.com





\$11,500.00

## ARCADE STYLE (METAL)









-SINGLE MONITOR-

\$7,000.00

### -DOUBLE MONITOR-

\$9,500.00

# ARCADE STYLE (WOOD)

sales@malloselectronic.com



-SINGLE MONITOR-

\$4,500.00



-32" VERTICAL -

\$5,500.00



\$5,500.00

-DOUBLE MONITOR-

## PC KIT & OTHER

sales@malloselectronic.com

### -PC KIT-

Complete set – Bill Validator INCLUDED \$2,000.00





### -CUTOMIZED PROJECT PER ORDER-

We create your vision into reality, with fully customizable product upon your requests from scratch!













### - ONLINE MONITORING SYSTEM-

Available upon demand, total control within reach!
Location reports, Malfunctions, Notes