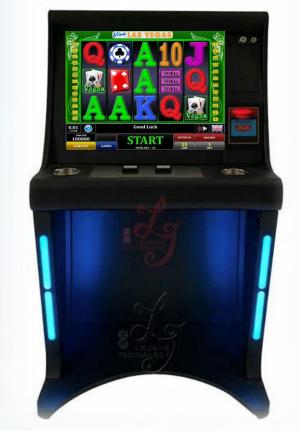

## ARCADE STYLE (METAL)

-SINGLE MONITOR-

\$7,000.00

### -DOUBLE MONITOR-

\$9,500.00