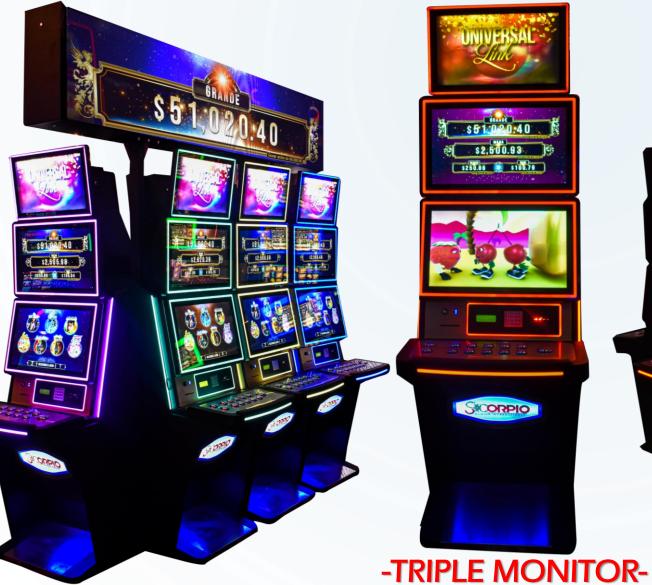

### WHEEL MACHINE







sales@malloselectronic.com

-DOUBLE MONITOR-

\$9,500.00 \$9,000.00

**-WALL MOUNT-**

\$8,500.00

## CASINO STYLE (METAL) sales@malloselectronic.com





\$11,500.00

## ARCADE STYLE (METAL)









-SINGLE MONITOR-

\$7,000.00

### -DOUBLE MONITOR-

\$9,500.00

# ARCADE STYLE (WOOD)

sales@malloselectronic.com



-SINGLE MONITOR-

\$4,500.00



-32" VERTICAL -

\$5,500.00



\$5,500.00

-DOUBLE MONITOR-

## PC KIT & OTHER

sales@malloselectronic.com

### -PC KIT-

Complete set – Bill Validator INCLUDED \$2,000.00





### -CUTOMIZED PROJECT PER ORDER-

We create your vision into reality, with fully customizable product upon your requests from scratch!













### - ONLINE MONITORING SYSTEM-

Available upon demand, total control within reach!
Location reports, Malfunctions, Notes ETC