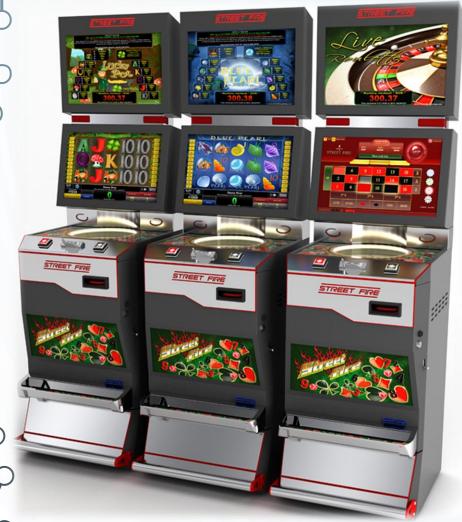

### WHEEL MACHINE







sales@malloselectronic.com

-DOUBLE MONITOR-

\$9,500.00 \$9,000.00

**-WALL MOUNT-**

\$8,500.00

## CASINO STYLE (METAL) sales@malloselectronic.com





\$11,500.00

## ARCADE STYLE (METAL)









-SINGLE MONITOR-

\$7,000.00

### -DOUBLE MONITOR-

\$9,500.00

# ARCADE STYLE (WOOD)

sales@malloselectronic.com



-SINGLE MONITOR-

\$4,500.00



-32" VERTICAL -

\$5,500.00



\$5,500.00

-DOUBLE MONITOR-

## PC KIT & OTHER

sales@malloselectronic.com

### -PC KIT-

Complete set – Bill Validator INCLUDED \$2,000.00





### -CUTOMIZED PROJECT PER ORDER-

We create your vision into reality, with fully customizable product upon your requests from scratch!













### - ONLINE MONITORING SYSTEM-

Available upon demand, total control within reach!
Location reports, Malfunctions, No